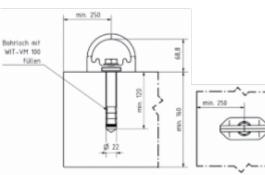

# D-BOLT TYP 46 (AP-063-GPS) Weight:

The D-BOLT, AP-TYP-46 is made of stainless steel and has a European approval according to the Construction Products Regulation EU-305/2011 from the German Institute for Construction Technology (DIBt). The D-BOLT TYP-46 is also tested according to EN 795 and CEN/TS 16415. Included in delivery is an adhesive anchor with external thread for gluing in with approved adhesive. Slinging of loads, use for material transport, or as a safety device in rope access technology, are not the subject of the tests and are outside the scope of application.