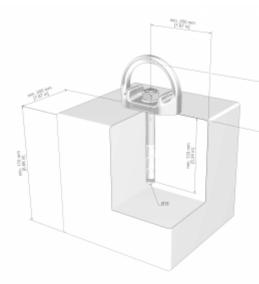

# D-BOLT TYP 46 (AP-063-GPS) Weight:

The D-BOLT, AP-TYP-46 is made of stainless steel and has a European approval according to the Construction Products Regulation EU-305/2011 from the German Institute for Construction Technology (DIBt). The D-BOLT TYP-46 is also tested according to EN 795 and CEN/TS 16415. Included in delivery is an adhesive anchor with external thread for gluing in with approved adhesive. Slinging of loads, use for material transport, or as a safety device in rope access technology, are not the subject of the tests and are outside the scope of application.